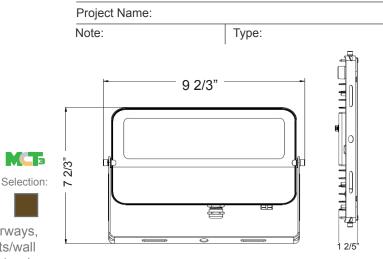

#### Customer Name:

7 2/3"(H) x 9 2/3"(W) x 1 2/5"(D)

- 7-Year Warranty
- 70,000 hours rated life
- Low Maintenance Needed and High Efficiency