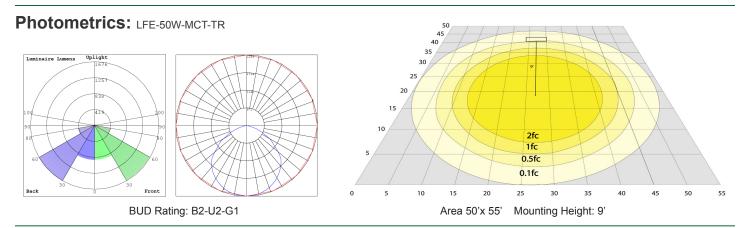

### Performance Table: LFE-50W-MCT-TR

| MODEL NO.      | Wattage | Voltage | Lumens | Color Temp.             | BUG Rating | LPW |
|----------------|---------|---------|--------|-------------------------|------------|-----|
| LFE-50W-MCT-TR | 50W     | 120V    | 6081LM | 3000К<br>4000К<br>5000К | B2-U2-G1   | 119 |