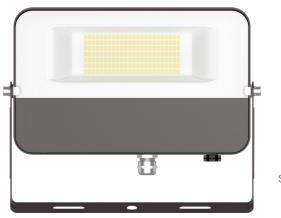

# LFE SERIES Outdoor Lighting

LFE-50W-MCT-TR COMPACT FLOOD LIGHT

Ideal for general site lighting, alleys, loading docks, doorways, pathway, parking areas. Replace existing HID flood lights/wall packs. Great for use with motion sensors or other instant on/ off controls. Solid state lighting technology for long life, low maintenance and high efficiency.

# Mechanical:

- Die-Cast Aluminum Housing With Powder Coat Finish (Dark Bronze Finish)
- Solid State Lighting Technology For Long Life, Low Maintenance Needed and High Efficiency
- High Conductive Aluminum LED Board
- IP Rating: IP65
- Operating Temperature: -40°F to 104°F
- Suitable for Wet Locations