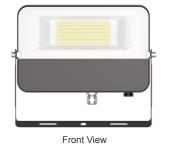

40°F to 104°F
- Suitable for Wet Locations

#### Customer Name:



7 2/3"(H) x 9 2/3"(W) x 1 2/5"(D)

- 7-Year Warranty
- 70,000 hours rated life
- Low Maintenance Needed and High Efficiency

# Lighting:

- Cord type: 18" SJTW 18/3 AWG cable
- MCT: Multi Color Temperature (Switch On The Back of Fixture With Silicon Cover)
- Total lumens: 6081LM
- Color temperature: 3000K/ 4000K/ 5000K
- Color rendering index: CRI > 70
- Beam Angle:120° x 90°

# Applications:

- Ideal for general site lighting, alleys, loading docks, doorway, pathway and parking areas.
- Replace existing HID flood lights/ wall packs
- Great for use with motion sensors or other instant on/off controls

# **Other Models:**

• 15W | 1600LM | LFE-15W-MCT-TR

(?WĔT

30W | 3150LM | LFE-30W-MCT-TR









### **Other Views:**







### Performance Table: LFE-50W-MCT-TR

| MODEL NO.      | Wattage | Voltage | Lumens | Color Temp.             | BUG Rating | LPW |
|----------------|---------|---------|--------|-------------------------|------------|-----|
| LFE-50W-MCT-TR | 50W     | 120V    | 6081LM | 3000К<br>4000К<br>5000К | B2-U2-G1   | 119 |

| Sample Ordering |                         |          |  |  |  |
|-----------------|-------------------------|----------|--|--|--|
|                 | Wattage C               | <u> </u> |  |  |  |
| LFE             | <b>–</b> 50W <b>–</b> N | ICT – TR |  |  |  |

# **Accessories Options**



# Example:

1. LFE-50W-MCT-TR

(For LFE 50W MCT fixture 120V)