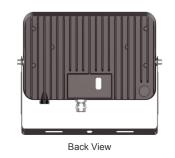

°F to 104°F
- Suitable for Wet Locations

#### Customer Name:



7 2/3"(H) x 9 2/3"(W) x 1 2/5"(D)

- 7-Year Warranty
- 70,000 hours rated life
- Low Maintenance Needed and High Efficiency

# Lighting:

- Cord type: 18" SJTW 18/3 AWG cable
- MCT: Multi Color Temperature (Switch On The Back of Fixture With Silicon Cover)
- Total lumens: 6081LM
- Color temperature: 3000K/ 4000K/ 5000K
- Color rendering index: CRI > 70
- Beam Angle:120° x 90°

# Applications:

- Ideal for general site lighting, alleys, loading docks, doorway, pathway and parking areas.
- Replace existing HID flood lights/ wall packs
- Great for use with motion sensors or other instant on/off controls

# **Other Models:**

• 15W | 1600LM | LFE-15W-MCT-TR

(?WĔT

30W | 3150LM | LFE-30W-MCT-TR









### **Other Views:**







### Performance Table: LFE-50W-MCT-TR

| MODEL NO.      | Wattage | Voltage | Lumens | Color Temp.             | BUG Rating | LPW |
|----------------|---------|---------|--------|-------------------------|------------|-----|
| LFE-50W-MCT-TR | 50W     | 120V    | 6081LM | 3000К<br>4000К<br>5000К | B2-U2-G1   | 119 |

| Sample Ordering |                         |          |  |  |  |
|-----------------|-------------------------|----------|--|--|--|
|                 | Wattage C               | <u> </u> |  |  |  |
| LFE             | <b>–</b> 50W <b>–</b> N | ICT – TR |  |  |  |

# **Accessories Options**



# Example:

1. LFE-50W-MCT-TR

(For LFE 50W MCT fixture 120V)